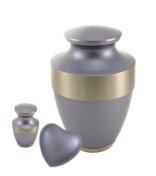

### WINGS OF HOPE SERIES (BRASS)

Available in pearl, lavender & blue

 Keepsake
 76mm
 \$140

 Medium\*
 120mm
 \$325

 Large
 216mm
 \$525

\*Medium may not fit all of the ash

### BLESSINGS SERIES (BRASS/ALLOY)

Available in lavender, pink & blue

 Keepsake
 76mm
 \$125

 Medium\*
 120mm
 \$270

 Large
 216mm
 \$515

\*Medium may not fit all of the ash

# BLESSINGS SERIES (BRASS/ALLOY)

Available in pearl gold, pearl silver & midnight

 Keepsake
 76mm
 \$125

 Medium\*
 120mm
 \$270

 Large
 216mm
 \$510

\*Medium may not fit all of the ash