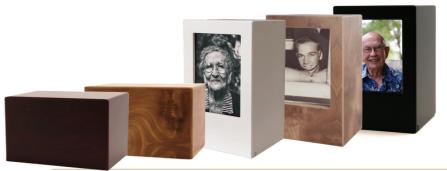

#### PHOTO TIMBER BOX (MDF)

Available in white, natural, cherry & black

273mm \$200 Large