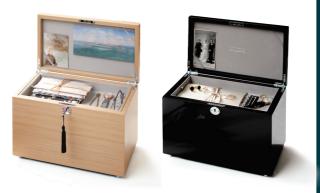

#### REMEMBERED FOREVER FRAMES (MDF)

Available in keepsake quote frame & single frame, in grey, light grey, natural & black

Single 14x11cm \$275 \$395 Keepsake 14x11cm

### REMEMBERED FOREVER FRAMES (MDF)

Available in dual frame in grey, light grey, natural & black

Dual 15x8cm \$350