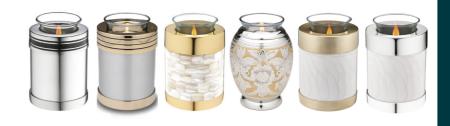

#### TEALIGHT SERIES 🖸 (BRASS)

Available in art deco, pewter, mother of pearl, floral, pearl bronze & pearl silver

Keepsake 127mm \$175