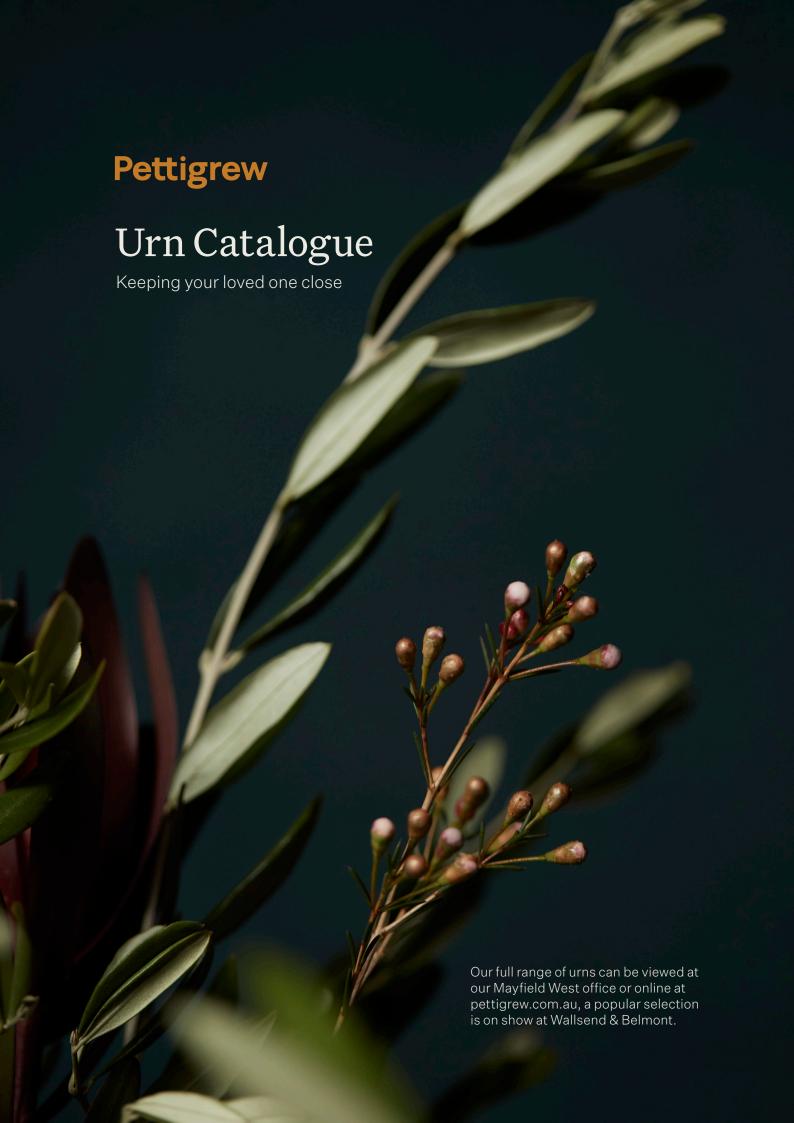

### ART DECO (BRASS)

SOUL BIRD (BRASS)

200mm \$660

\$295

\$135

\$270

Male (left) & female (right) Keepsake 57mm \$130

TULIP (BRASS)