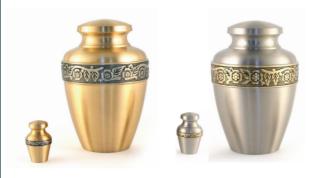

### WINGS OF HOPE SERIES (BRASS)

Available in pearl, lavender & blue

 Keepsake
 76mm
 \$140

 Medium\*
 120mm
 \$325

 Large
 216mm
 \$525

\*Medium may not fit all of the ash