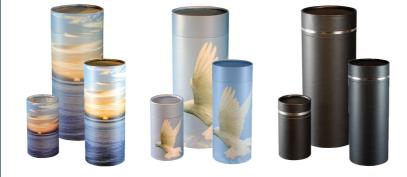

#### **SCATTERING TUBES** (PAPER)

Available in ocean sunset\*, dove\* & silver linings\*

Mini 131mm \$85 Medium\* 256mm \$95 320mm \$115

\*medium may not fit all ash Only in ocean sunset, dove, and silver linings