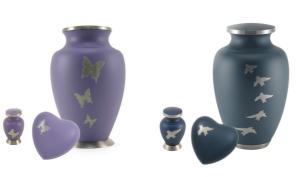

### WINGS OF HOPE SERIES (BRASS)

Available in pearl, lavender & blue

 Keepsake
 76mm
 \$140

 Medium\*
 120mm
 \$325

 Large
 216mm
 \$525

\*Medium may not fit all of the ash