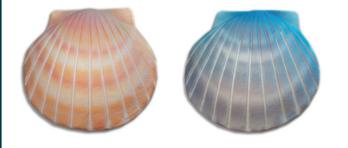

#### **SHELLURN (PAPER)**

Beautifully designed with biodegradable paper to briefly float on water before sinking

Available in sand, and aqua

406mm \$585