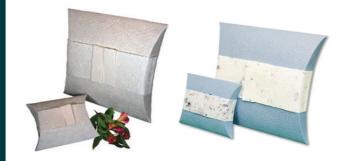

#### **EARTHURN (PAPER)**

Hand crafted from biodegradable paper When placed in the water it will briefly float then sink

Available in pearl & aqua blossom

Mini 75mm \$120 254mm \$225 Large