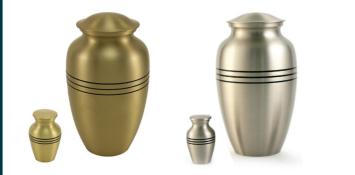

### BLESSINGS SERIES (BRASS/ALLOY)

Available in lavender, pink & blue

 Keepsake
 76mm
 \$125

 Medium\*
 120mm
 \$270

 Large
 216mm
 \$515

\*Medium may not fit all of the ash

# BLESSINGS SERIES (BRASS/ALLOY)

Available in pearl gold, pearl silver & midnight

 Keepsake
 76mm
 \$125

 Medium\*
 120mm
 \$270

 Large
 216mm
 \$510

\*Medium may not fit all of the ash