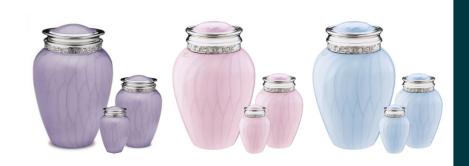

### BLESSINGS SERIES (BRASS/ALLOY)

Available in lavender, pink & blue

 Keepsake
 76mm
 \$125

 Medium\*
 120mm
 \$270

 Large
 216mm
 \$515

\*Medium may not fit all of the ash