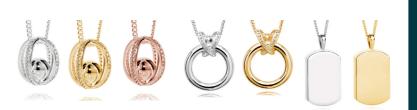

Available in love heart, & open teardrop; all in sterling silver, gold

Also in 9ct gold on request

Gold/rose gold chain

Silver chain

Available in circles of love, eternal love & nametag; all in sterling silver, gold vermeil, & select in rose gold vermeil

Also in 9ct gold on request

Sterling silver \$205 Gold & rose gold vermeil \$245