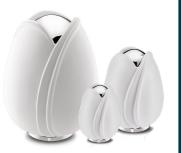

The grief of time passing, of life moving on half-finished, of empty spaces that were once bursting with the laughter and energy of people we love

As long as there is love there will be grief because grief is love's natural continuations

It shows up in the aisles of stores we once frequented, in the half-finished bottle of wine we pour out, in the whiff of cologne we get two years after they've been gone

Grief is a giant neon sign, protruding through everything, pointing everywhere, broadcasting loudly, "Love was here"

In the finer print, quietly, "Love still is"

- HEIDI PRIEBE









### ART DECO (BRASS)

SOUL BIRD (BRASS)

200mm \$660

\$295

\$135

\$270

Male (left) & female (right) Keepsake 57mm \$130

TULIP (BRASS)

155mm 262mm \$515

\*Medium may not fit all of the ash

LOVEURN CLASSIC 🖸

**SERIES (BRASS)** 

Keepsake 76mm

Large

Available in elegant pewter, elegant floral & mother of pearl

120mm

\*Medium only in mother of pearl, medium may not fit all of the ash

216mm \$440

Keepsake 71mm

Large

Keepsake 76mm \$125 Medium\* 159mm \$325 265mm \$510 Large

\*Medium may not fit all of the ash

### RAINBOW (BRASS)

Keepsake 76mm \$125 Large 273mm \$525



#### TEALIGHT SERIES 🖸 (BRASS)

Available in art deco, pewter, mother of pearl, floral, pearl bronze & pearl silver

Keepsake 127mm \$175





#### **ETERNITY CRAQUELURE**

Available in off-white only 36