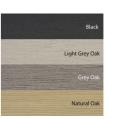

#### REMEMBERED FOREVER FRAMES (MDF)

Available in keepsake quote frame & single frame, in grey, light grey, natural & black

Single 14x11cm \$275 \$395 Keepsake 14x11cm

### REMEMBERED FOREVER FRAMES (MDF)

Available in dual frame in grey, light grey, natural & black

Dual 15x8cm \$350