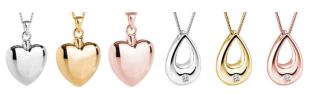

### TREASURE BY LOVEURN PENDANTS

Available in hope, teardrop silver, leaning heart silver, leaning heart gold-plated, feather & treble clef

All \$395 Leaning heart in silver \$370

### TREASURE BY LOVEURN PENDANTS

Available in tree of life, teardrop gold-plated, butterfly gold-plated, wings of hope in pearl, lavender & blue

Tree of Life & Teardrop \$395 All \$445