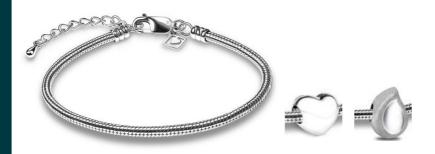

### TREASURE BY LOVEURN CHARMS

Available in bracelet only, plain heart & teardrop

Bracelet \$185 Plain heart & teardrop \$255