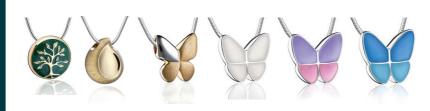

### TREASURE BY LOVEURN PENDANTS

Available in tree of life, teardrop gold-plated, butterfly gold-plated, wings of hope in pearl, lavender & blue

Tree of Life & Teardrop \$395 All \$445

#### TREASURE CHARMS 🖸

Available in wings of hope in pearl, lavender & blue, tree of life, heart to heart & entwined hearts

All \$285 Tree of life \$305