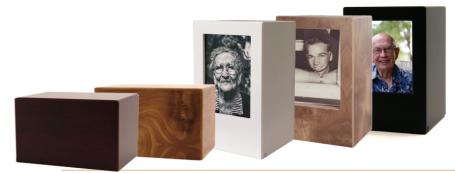

#### PHOTO TIMBER BOX (MDF)

Available in white, natural, cherry & black

273mm \$200 Large

#### **TIMBER BOX SERIES (MDF)**

Available in cherry, natural

One Size 343mm \$135