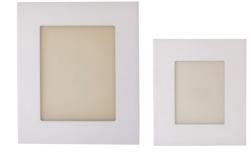

#### **KEEPSAKE FRAME (MDF)**

Available in white only

Keepsake 9x14cm \$150 Beneath the photo is a pewter keepsake which hold a nominal amount of ash

#### **PHOTO FRAMES (MDF)**

Available in white only

Small 30x36cm \$150 Large 36x40cm \$160