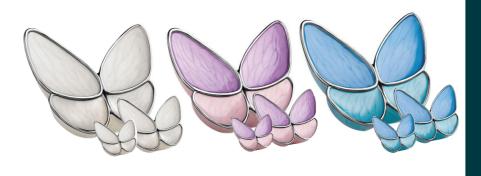

### WINGS OF HOPE SERIES (BRASS)

Available in pearl, lavender & blue

 Keepsake
 76mm
 \$140

 Medium\*
 120mm
 \$325

 Large
 216mm
 \$525

\*Medium may not fit all of the ash