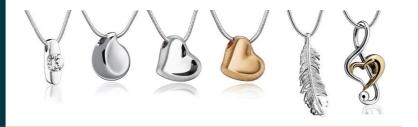

### TREASURE BY LOVEURN PENDANTS

Available in hope, teardrop silver, leaning heart silver, leaning heart gold-plated, feather & treble clef

All \$395 Leaning heart in silver \$370

#### TREASURE CHARMS 🖸

Available in wings of hope in pearl, lavender & blue, tree of life, heart to heart & entwined hearts

All \$285 Tree of life \$305