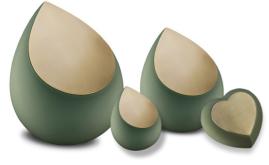

#### DROP SERIES (BRASS)

Available in sage green only

Keepsake 78mm \$130 Heart 45mm \$145 Medium\* 150mm \$305 245mm \$565

\*Medium may not fit all of the ash