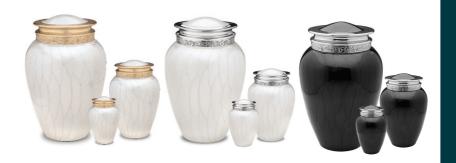

# BLESSINGS SERIES (BRASS/ALLOY)

Available in pearl gold, pearl silver & midnight

 Keepsake
 76mm
 \$125

 Medium\*
 120mm
 \$270

 Large
 216mm
 \$510

\*Medium may not fit all of the ash