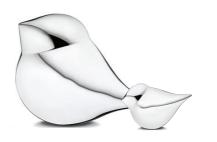

155mm 262mm \$515

\*Medium may not fit all of the ash

LOVEURN CLASSIC 🖸

**SERIES (BRASS)** 

Keepsake 76mm

Large

Available in elegant pewter, elegant floral & mother of pearl

120mm