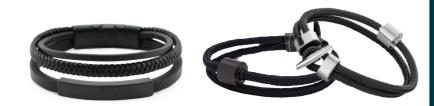

#### **TADBLU BRACELETS**

Available in triple band in onyx black, cord black barrel & cord pewter barrel

All in medium (17mm) or large (19mm)

Triple band \$245 Barrel \$305