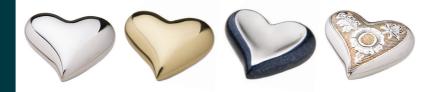

### PASTEL HEART (BRASS)

Available in pearl, pink & blue

Heart 38mm \$155 Stand 60mm \$50