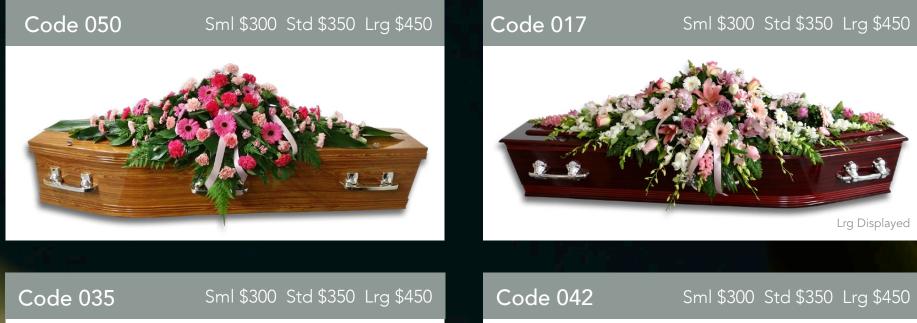

#### Sml \$350 Std \$450 Lrg \$550









Lrg Displayed









Sml Displayed













































#### Sml \$150 Std \$200 Lrg \$270

## Code 106

#### Sml \$150 Std \$200 Lrg \$250















Std \$220 (20 stems) Lrg \$300 (30)



Code 156 Std \$220 (20 stems) Lrg \$300 (30) Std Displayed

Code 155 Std \$200 Lrg \$250

Due to the shortage of flowers during this time, all flowers are subject to availability. Changes or requests require approval and surcharges may apply, an estimate surcharge of \$30 will be applied to the quote to cover most additional flower costs. Please speak to your arranger if you have any requests or would like a custom design.

Std Displayed







Sml \$150 Std \$200 Lrg \$270



Code 161 Code 103 From \$200 seasonal Std \$200 Lrg \$250 Std Displayed Std Displayed



From \$200



## Code 202