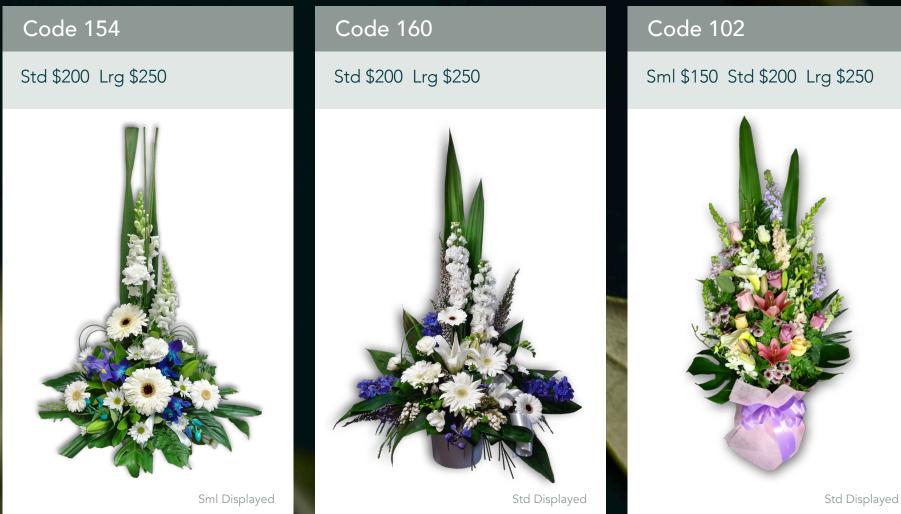

#### Sml \$150 Std \$200 Lrg \$250

Std \$220 (20 stems) Lrg \$300 (30)

Code 156 Std \$220 (20 stems) Lrg \$300 (30) Std Displayed

Code 155 Std \$200 Lrg \$250

Due to the shortage of flowers during this time, all flowers are subject to availability. Changes or requests require approval and surcharges may apply, an estimate surcharge of \$30 will be applied to the quote to cover most additional flower costs. Please speak to your arranger if you have any requests or would like a custom design.