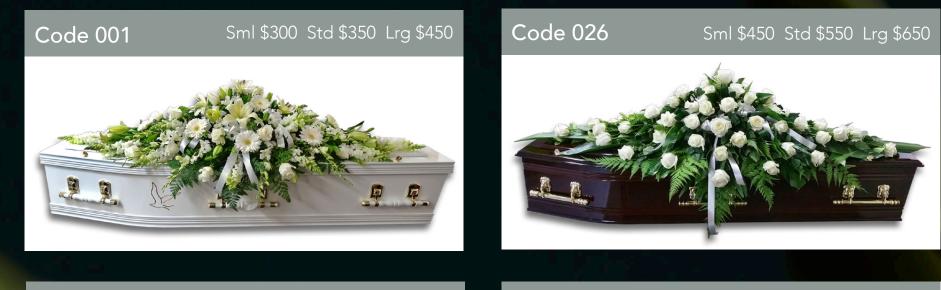

#### Sml \$350 Std \$450 Lrg \$550









Lrg Displayed









Sml Displayed













































#### Sml \$150 Std \$200 Lrg \$270

## Code 106

#### Sml \$150 Std \$200 Lrg \$250















Std \$220 (20 stems) Lrg \$300 (30)



Code 156 Std \$220 (20 stems) Lrg \$300 (30) Std Displayed

Code 155 Std \$200 Lrg \$250

Due to the shortage of flowers during this time, all flowers are subject to availability. Changes or requests require approval and surcharges may apply, an estimate surcharge of \$30 will be applied to the quote to cover most additional flower costs. Please speak to your arranger if you have any requests or would like a custom design.

Std Displayed







Sml \$150 Std \$200 Lrg \$270



Code 161 Code 103 From \$200 seasonal Std \$200 Lrg