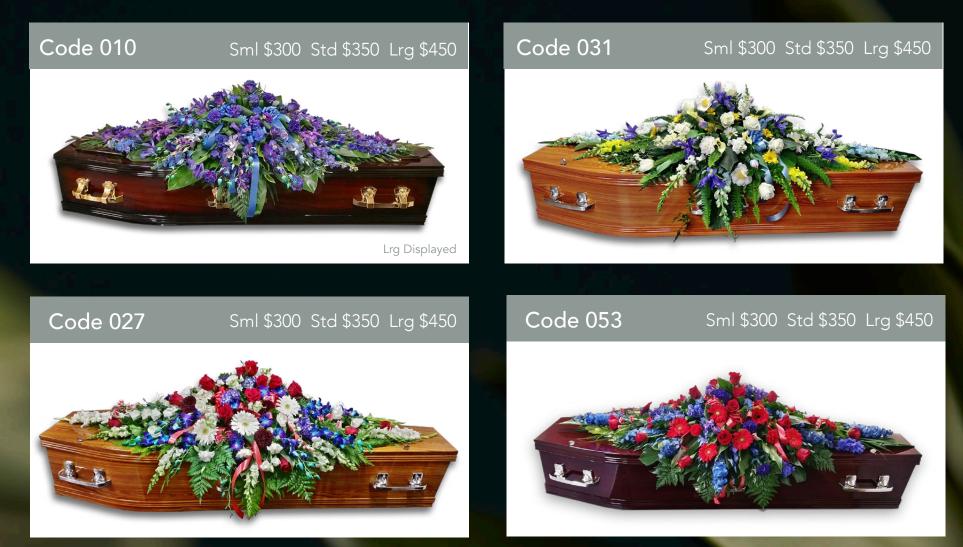

#### Sml \$350 Std \$450 Lrg \$550









Lrg Displayed









Sml Displayed













































#### Sml \$150 Std \$200 Lrg \$270

## Code 106

#### Sml \$150 Std \$200 Lrg \$250















Std \$220 (20 stems) Lrg \$300 (30)



Code 156 Std \$220 (20 stems) Lrg \$300 (30) Std Displayed

Code 155 Std \$200 Lrg \$250

Due to the shortage of flowers during this time, all flowers are subject to availability. Changes or requests require approval and surcharges may apply, an estimate surcharge of \$30 will be applied to the quote to cover most additional flower costs. Please speak to your arranger if you have any requests or would like a custom design.

Std Displayed







Sml \$150 Std \$200 Lrg \$270



Code 161 Code 103 From \$200 seasonal Std \$200 Lrg \$250 Std Displayed Std Displayed



From \$200



## Code 202

#### From \$200





Std from \$45