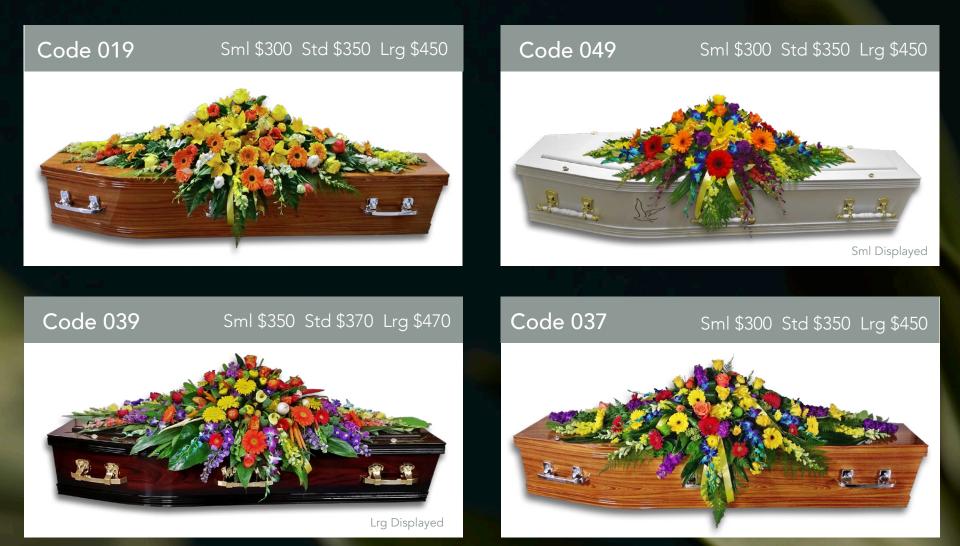

#### Sml \$350 Std \$450 Lrg \$550









Lrg Displayed









Sml Displayed













































#### Sml \$150 Std \$200 Lrg \$270

## Code 106

#### Sml \$150 Std \$200 Lrg \$250















Std \$220 (20 stems) Lrg \$300 (30)



Code 156 Std \$220 (20 stems) Lrg \$300 (30) Std Displayed

Code 155 Std \$200 Lrg \$250

Due to the shortage of flowers during this time, all flowers are subject to availability. Changes or requests require approval and surcharges may apply, an estimate surcharge of \$30 will be applied to the quote to cover most additional flower costs. Please speak to your arranger if you have any requests or would like a custom design.

Std Displayed







Sml \$150 Std \$200 Lrg \$270



Code 161 Code 103 From \$200 seasonal Std \$200 Lrg \$250 Std Displayed Std Displayed



From \$200



## Code 202

#### From \$200





Std from \$450