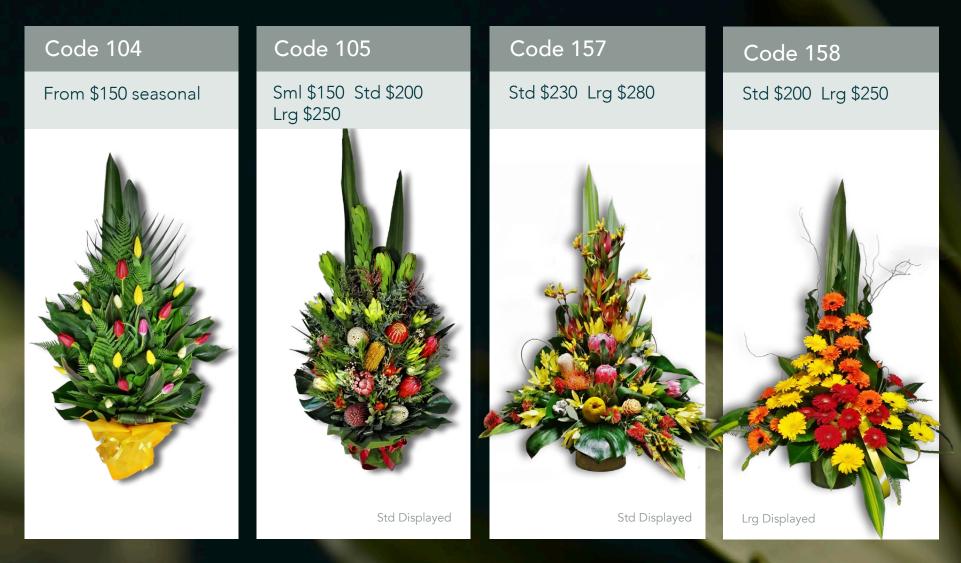

#### Sml \$150 Std \$200 Lrg \$250

Std \$220 (20 stems) Lrg \$300 (30)

Code 156 Std \$220 (20 stems) Lrg \$300 (30) Std Displayed

Code 155 Std \$200 Lrg \$250

Due to the shortage of flowers during this time, all flowers are subject to availability. Changes or requests require approval and surcharges may apply, an estimate surcharge of \$30 will be applied to the quote to cover most additional flower costs. Please speak to your arranger if you have any requests or would like a custom design.