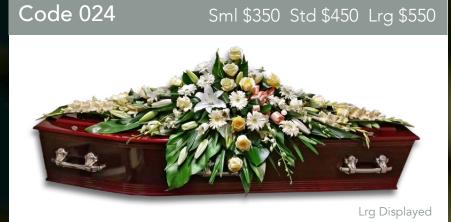

#### Sml \$350 Std \$450 Lrg \$550









Lrg Displayed









Sml Displayed













































#### Sml \$150 Std \$200 Lrg \$270

## Code 106

#### Sml \$150 Std \$200 Lrg \$250















Std \$220 (20 stems) Lrg \$300 (30)



Code 156 Std \$220 (20 stems) Lrg \$300 (30) Std Displayed

Code 155 Std \$200 Lrg \$250

Due to the shortage of flowers during this time, all flowers are subject to availability. Changes or requests require approval and surcharges may apply, an estimate surcharge of \$30 will be applied to the quote to cover most additional flower costs. Please speak to your arranger if you have any requests or would like a custom design.

Std Displayed







Sml \$150 Std \$200 Lrg \$270



Code 161 Code 103 From \$200 seasonal Std \$200 Lrg \$250 Std Displayed Std Displayed



Fro