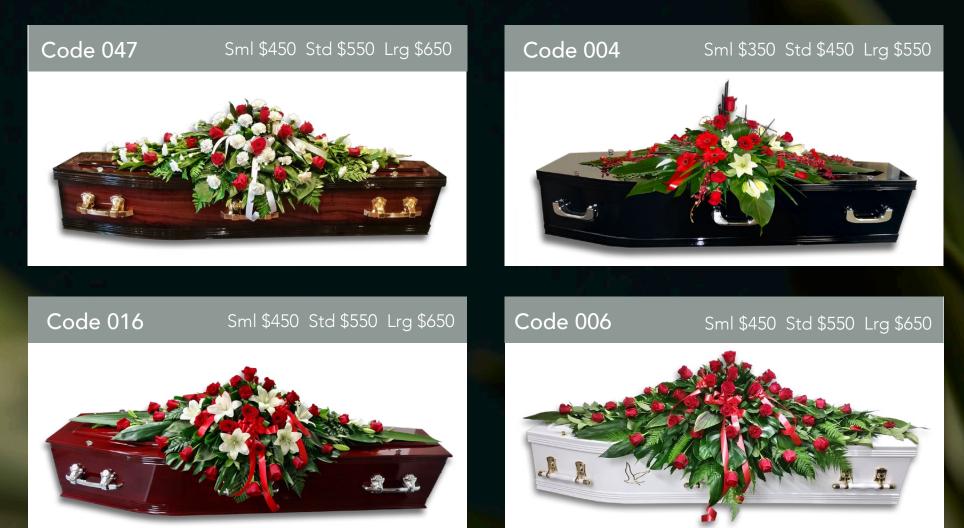

#### Sml \$350 Std \$450 Lrg \$550









Lrg Displayed









Sml Displayed













































#### Sml \$150 Std \$200 Lrg \$270

## Code 106

#### Sml \$150 Std \$200 Lrg \$250















Std \$220 (20 stems) Lrg \$300 (30)



Code 156 Std \$220 (20 stems) Lrg \$300 (30) Std Displayed

Code 155 Std \$200 Lrg \$250

Due to the shortage of flowers during this time, all flowers are subject to availability. Changes or requests require approval and surcharges may apply, an estimate surcharge of \$30 will be applied to the quote to cover most additional flower costs. Please speak to your arranger if you have any requests or would like a custom design.

Std Displayed







Sml \$150 Std \$200 Lrg \$270



Code 161 Code 103 From \$200 seasonal Std \$200 Lrg \$250 Std Displayed Std Displayed



From \$200



## Code 202

#### From \$200





Std from \$450





# Ind