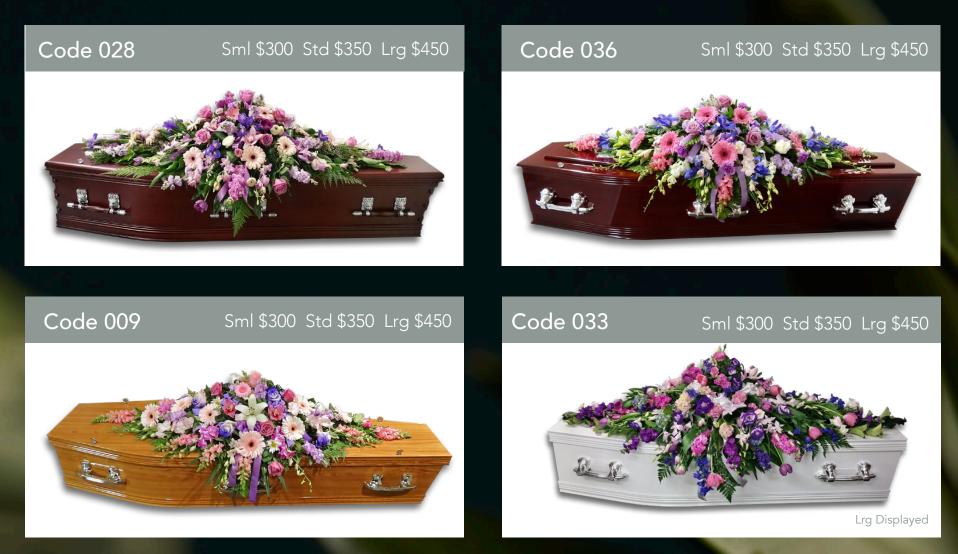

#### Sml \$350 Std \$450 Lrg \$550









Lrg Displayed









Sml Displayed













































#### Sml \$150 Std \$200 Lrg \$270

## Code 106

#### Sml \$150 Std \$200 Lrg \$250















Std \$220 (20 stems) Lrg \$300 (30)



Code 156 Std \$220 (20 stems) Lrg \$300 (30) Std Displayed

Code 155 Std \$200 Lrg \$250

Due to the shortage of flowers during this time, all flowers are subject to availability. Changes or requests require approval and surcharges may apply, an estimate surcharge of \$30 will be applied to the quote to cover most additional flower costs. Please speak to your arranger if you have any requests or would like a custom design.

Std Displayed







Sml \$150 Std \$200 Lrg \$270



Code 161 Code 103 From \$200 seasonal Std \$200 Lrg \$250 Std Displayed Std Displayed



From \$200



## Code 202

#### From \$200





S