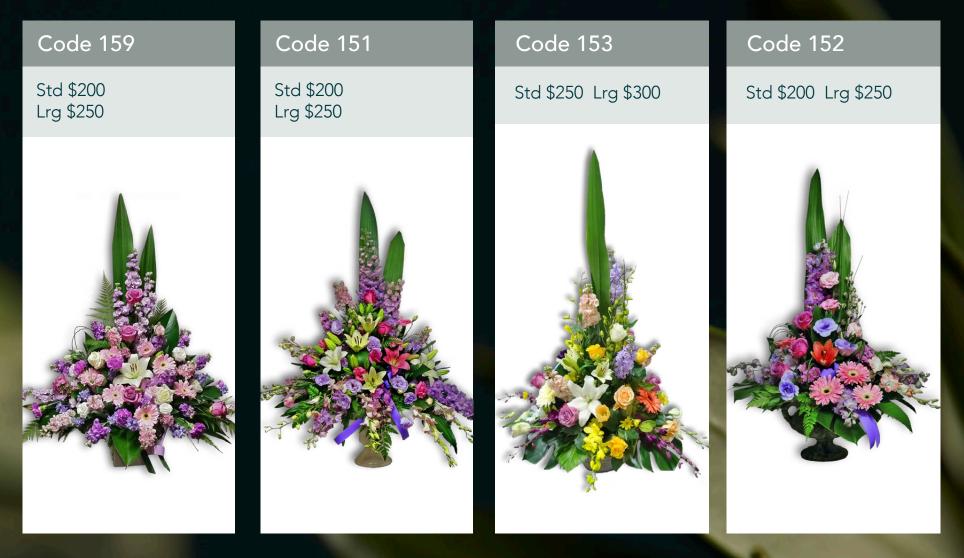

#### Sml \$350 Std \$450 Lrg \$550









Lrg Displayed









Sml Displayed













































#### Sml \$150 Std \$200 Lrg \$270

## Code 106

#### Sml \$150 Std \$200 Lrg \$250















Std \$220 (20 stems) Lrg \$300 (30)



Code 156 Std \$220 (20 stems) Lrg \$300 (30) Std Displayed

Code 155 Std \$200 Lrg \$250

Due to the shortage of flowers during this time, all flowers are subject to availability. Changes or requests require approval and surcharges may apply, an estimate surcharge of \$30 will be applied to the quote to cover most additional flower costs. Please speak to your arranger if you have any requests or would like a custom design.

Std Displayed







Sml \$150 Std \$200 Lrg \$270



Code 161 Code 103 From \$200 seasonal Std \$200 Lrg \$250 Std Displayed Std Displayed



From \$200



## Code 202

#### From \$200





Std from \$450





# Individual Flowers