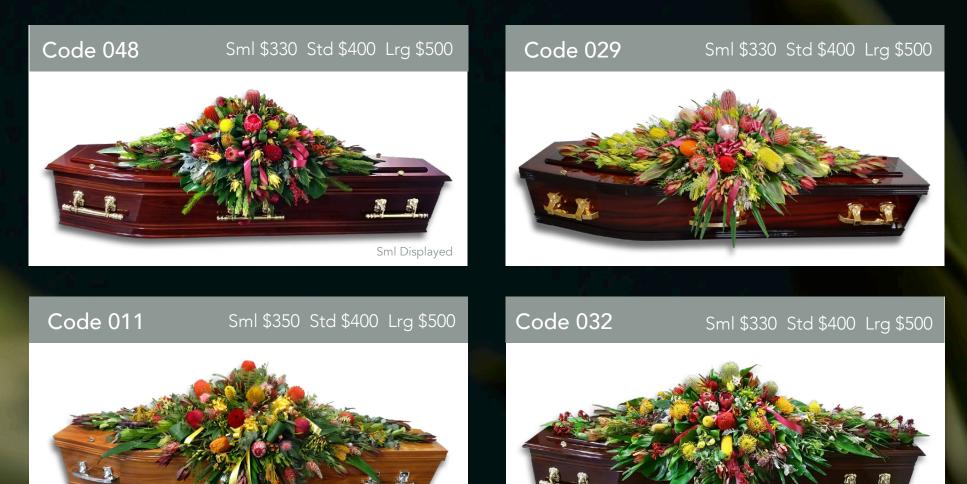

#### Sml \$350 Std \$450 Lrg \$550









Lrg Displayed









Sml Displayed













































#### Sml \$150 Std \$200 Lrg \$270

## Code 106

#### Sml \$150 Std \$200 Lrg \$250















Std \$220 (20 stems) Lrg \$300 (30)



Code 156 Std \$220 (20 stems) Lrg \$300 (30) Std Displayed

Code 155 Std \$200 Lrg \$250

Due to the shortage of flowers during this time, all flowers are subject to availability. Changes or requests require approval and surcharges may apply, an estimate surcharge of \$30 will be applied to the quote to cover most additional flower costs. Please speak to your arranger if you have any requests or would like a custom design.

Std Displayed







Sml \$150 Std \$200 Lrg \$270



Code 161 Code 103 From \$200 seasonal Std \$200 Lrg \$250 Std Displayed Std Displayed



From \$200



## Code 202

#### From \$200





Std from \$450





# Individual Flow