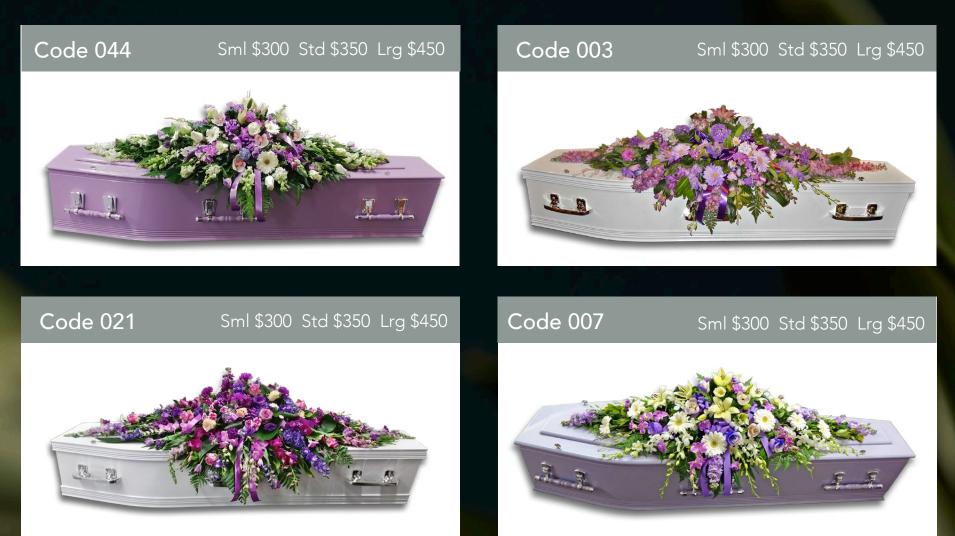

#### Sml \$350 Std \$450 Lrg \$550









Lrg Displayed









Sml Displayed













































#### Sml \$150 Std \$200 Lrg \$270

## Code 106

#### Sml \$150 Std \$200 Lrg \$250















Std \$220 (20 stems) Lrg \$300 (30)



Code 156 Std \$220 (20 stems) Lrg \$300 (30) Std Displayed

Code 155 Std \$200 Lrg \$250

Due to the shortage of flowers during this time, all flowers are subject to availability. Changes or requests require approval and surcharges may apply, an estimate surcharge of \$30 will be applied to the quote to cover most additional flower costs. Please speak to your arranger if you have any requests or would like a custom design.

Std Displayed







Sml \$150 Std \$200 Lrg \$270



Code 161 Code 103 From \$200 seasonal Std \$200 Lrg \$250 Std Displayed Std Displayed



From \$200



## Code 202

#### From \$200





Std f