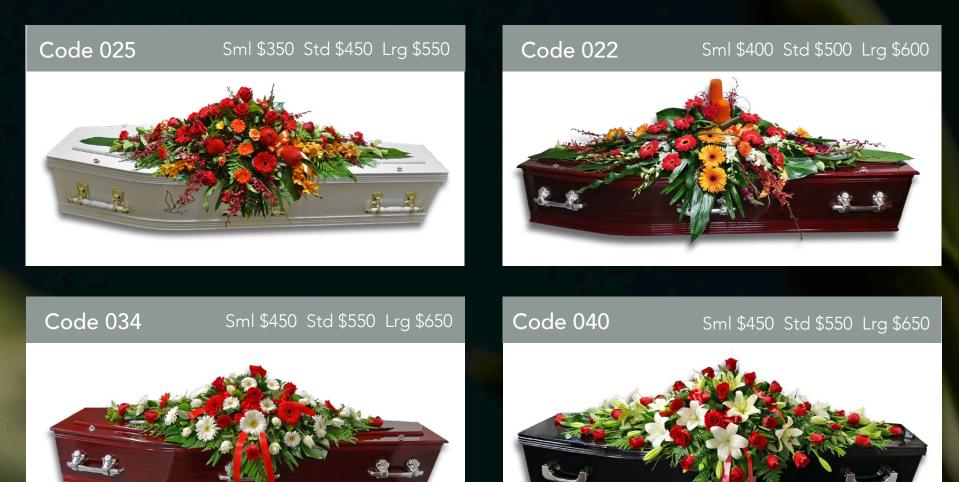

#### Sml \$350 Std \$450 Lrg \$550









Lrg Displayed









Sml Displayed













































#### Sml \$150 Std \$200 Lrg \$270

## Code 106

#### Sml \$150 Std \$200 Lrg \$250















Std \$220 (20 stems) Lrg \$300 (30)



Code 156 Std \$220 (20 stems) Lrg \$300 (30) Std Displayed

Code 155 Std \$200 Lrg \$250

Due to the shortage of flowers during this time, all flowers are subject to availability. Changes or requests require approval and surcharges may apply, an estimate surcharge of \$30 will be applied to the quote to cover most additional flower costs. Please speak to your arranger if you have any requests or would like a custom design.

Std Displayed







Sml \$150 Std \$200 Lrg \$270



Code 161 Code 103 From \$200 seasonal Std \$200 Lrg \$250 Std Displayed Std Displayed



From \$200



## Code 202

#### From \$200





Std from \$450





# Individ