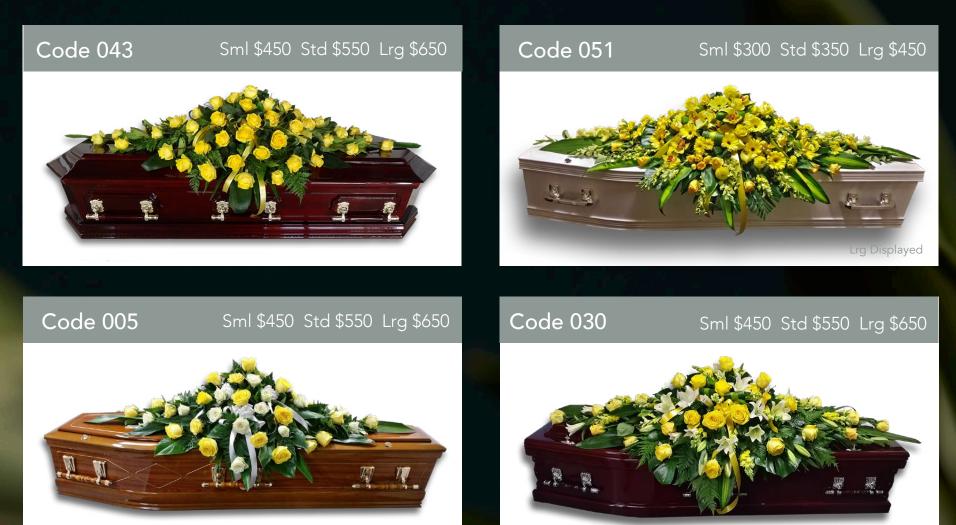

#### Sml \$350 Std \$450 Lrg \$550









Lrg Displayed









Sml Displayed













































#### Sml \$150 Std \$200 Lrg \$270

## Code 106

#### Sml \$150 Std \$200 Lrg \$250















Std \$220 (20 stems) Lrg \$300 (30)



Code 156 Std \$220 (20 stems) Lrg \$300 (30) Std Displayed

Code 155 Std \$200 Lrg \$250

Due to the shortage of flowers during this time, all flowers are subject to availability. Changes or requests require approval and surcharges may apply, an estimate surcharge of \$30 will be applied to the quote to cover most additional flower costs. Please speak to your arranger if you have any requests or would like a custom design.

Std Displayed







Sml \$150 Std \$200 Lrg \$270



Code 161 Code 103 From \$200 seasonal Std \$200 Lrg \$250 Std Displayed Std Displayed



From \$200



## Code 202

#### From \$200





Std from \$450





# Individual