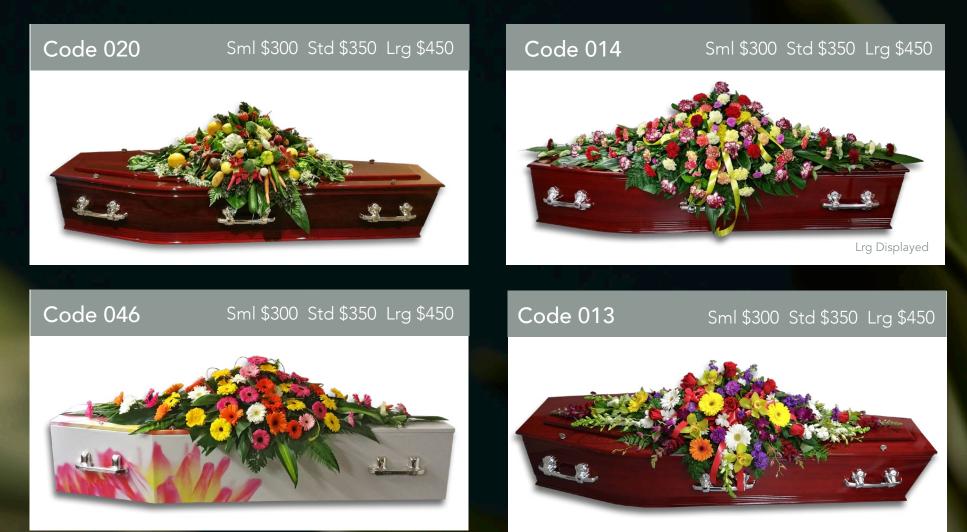

#### Sml \$350 Std \$450 Lrg \$550









Lrg Displayed









Sml Displayed













































#### Sml \$150 Std \$200 Lrg \$270

## Code 106

#### Sml \$150 Std \$200 Lrg \$250















Std \$220 (20 stems) Lrg \$300 (30)



Code 156 Std \$220 (20 stems) Lrg \$300 (30) Std Displayed

Code 155 Std \$200 Lrg \$250

Due to the shortage of flowers during this time, all flowers are subject to availability. Changes or requests require approval and surcharges may apply, an estimate surcharge of \$30 will be applied to the quote to cover most additional flower costs. Please speak to your arranger if you have any requests or would like a custom design.

Std Displayed







Sml \$150 Std \$200 Lrg \$270



Code 161 Code 103 From \$200 seasonal Std \$200 Lrg \$250 Std Displayed Std Displayed



From \$200



## Code 202

#### From \$200





Std from \$450





#