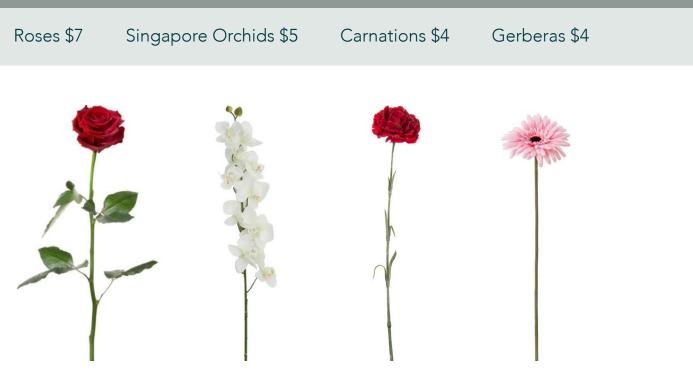

#### Sml \$150 Std \$200 Lrg \$270

## Code 106

#### Sml \$150 Std \$200 Lrg \$250















Std \$220 (20 stems) Lrg \$300 (30)



Code 156 Std \$220 (20 stems) Lrg \$300 (30) Std Displayed

Code 155 Std \$200 Lrg \$250

Due to the shortage of flowers during this time, all flowers are subject to availability. Changes or requests require approval and surcharges may apply, an estimate surcharge of \$30 will be applied to the quote to cover most additional flower costs. Please speak to your arranger if you have any requests or would like a custom design.

Std Displayed







Sml \$150 Std \$200 Lrg \$270



Code 161 Code 103 From \$200 seasonal Std \$200 Lrg \$250 Std Displayed Std Displayed



From \$200



## Code 202

#### From \$200





Std from \$450





# Individual Flowers