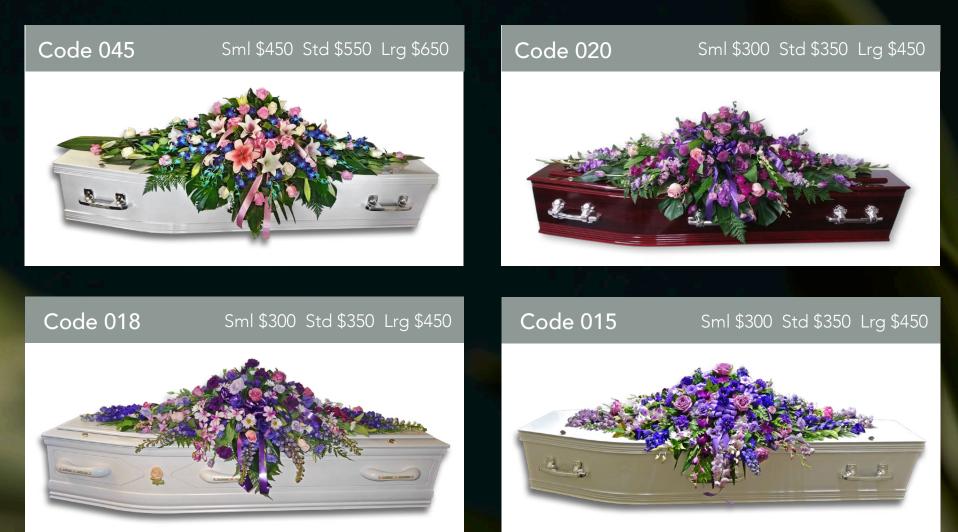

#### Sml \$350 Std \$450 Lrg \$550









Lrg Displayed









Sml Displayed













































#### Sml \$150 Std \$200 Lrg \$270

## Code 106

#### Sml \$150 Std \$200 Lrg \$250















Std \$220 (20 stems) Lrg \$300 (30)



Code 156 Std \$220 (20 stems) Lrg \$300 (30) Std Displayed

Code 155 Std \$200 Lrg \$250

Due to the shortage of flowers during this time, all flowers are subject to availability. Changes or requests require approval and surcharges may apply, an estimate surcharge of \$30 will be applied to the quote to cover most additional flower costs. Please speak to your arranger if you have any requests or would like a custom design.

Std Displayed







Sml \$150 Std \$200 Lrg \$270



Code 161 Code 103 From \$200 seasonal Std \$200 Lrg \$250 Std Displayed Std Displayed



From \$200



## Code 202

#### From \$200





Std from