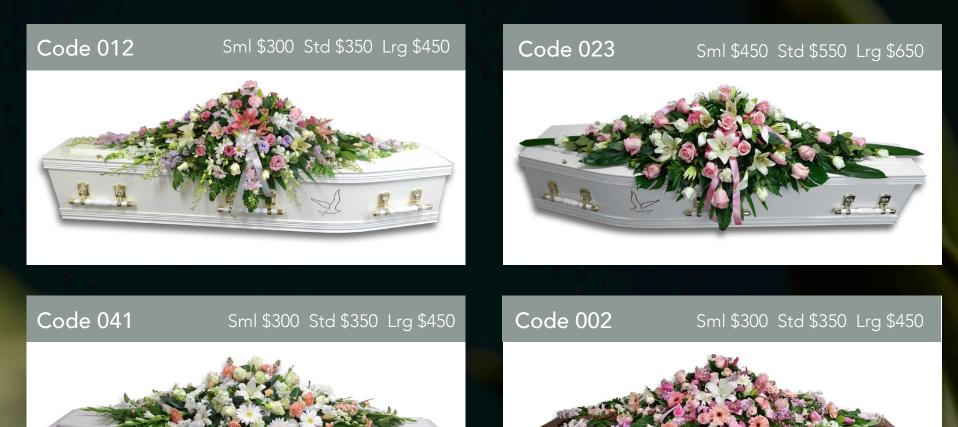

#### Sml \$350 Std \$450 Lrg \$550









Lrg Displayed









Sml Displayed













































#### Sml \$150 Std \$200 Lrg \$270

## Code 106

#### Sml \$150 Std \$200 Lrg \$250















Std \$220 (20 stems) Lrg \$300 (30)



Code 156 Std \$220 (20 stems) Lrg \$300 (30) Std Displayed

Code 155 Std \$200 Lrg \$250

Due to the shortage of flowers during this time, all flowers are subject to availability. Changes or requests require approval and surcharges may apply, an estimate surcharge of \$30 will be applied to the quote to cover most additional flower costs. Please speak to your arranger if you have any requests or would like a custom design.

Std Displayed







Sml \$150 Std \$200 Lrg \$270



Code 161 Code 103 From \$200 seasonal Std \$200 Lrg \$250 Std Displayed Std Displayed



From \$