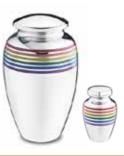

#### Art Deco Series (Brass)

Available in silver only

Keepsake: 76mm \$115 Medium: 159mm \$245 Large: 265mm \$580 \*Please note, medium may not fit all ash

Rainbow Series (Brass)

Available in: rainbow silver only

\$125 Keepsake: 76mm 273mm \$595 Large: