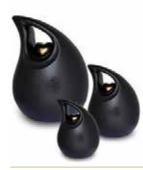

 Keepsake:
 69mm
 \$50

 Heart\*:
 69mm
 \$185

 Large:
 229mm
 \$425

Tear Drop Series (Brass) Available in: midnight only

Keepsake: 76mm \$130 Medium: 152mm \$300 Large: 254mm \$695 \*Please note, medium may not fit all ash