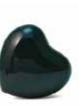

#### Satori Series (Brass)

Available in: pink, ocean, and pearl

51mm \$105 Keepsake: \$180 Heart\*: 74mm \$590 Large: 185mm