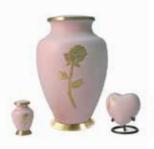

#### Aria Series (Brass)

Available in: butterfly, dolphin, rose, and tree of life

Keepsake: 51mm \$70 74mm \$185 Heart\*: 251mm \$570 Large: