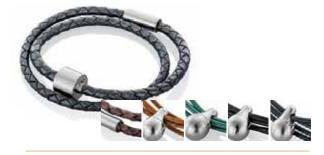

#### Tadblu Bracelets

Left: braided black, and cognac (medium or large)

Right: entwined in cognac, petrol, black, and navy (small or medium)

AII: \$310