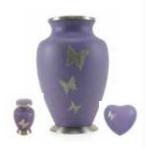

#### LoveUrn Heart Series (Brass)

Available in: silver, gold, indigo speckled, elegant floral, and rainbow. Stand available in bronze or pewter

Keepsake: 76mm \$160 Stand: 60mm \$45