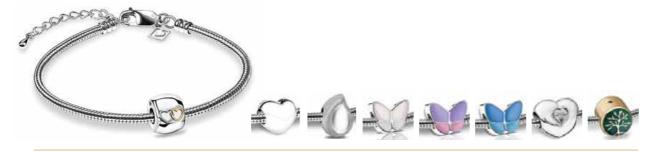

#### Treasure by LoveUrn

Available in: entwined hearts, plain heart, teardrop, wings of hope in pearl, lavender, or blue, heart to heart, and tree of love

Bracelet: \$125 Entwined heart, and heart to heart \$285 Plain heart, and teardrop: \$245 Tree of life: \$325