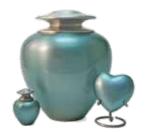

#### Satori Series (Brass)

Available in: pink, ocean, and pearl

51mm \$105 Keepsake: \$180 Heart\*: 74mm \$590 Large: 185mm