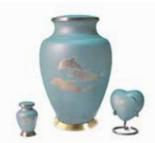

#### Satori Series (Brass)

Available in: pink, ocean, and pearl

51mm \$105 Keepsake: \$180 Heart\*: 74mm \$590 Large: 185mm