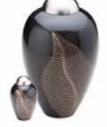

 Keepsake:
 71mm
 \$70

 Large:
 244mm
 \$495

Leaf Series (Brass)

Available in: emerald, and midnight

 Keepsake:
 76mm
 \$105

 Large:
 254mm
 \$395

Elite Series (Brass)

Available in: onyx gold only