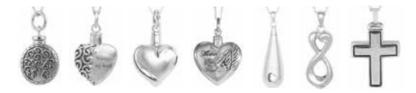

#### Sterling Silver Pendants

Available in: tree of life, in my heart, heart, mother of an angel, teardrop of love, infinite love, and cross

All: \$195