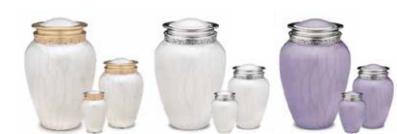

#### Blessings Series (Brass/Alloy)

Pearl gold, pearl silver, lavender, bronze, and midnight.

76mm \$125 Keepsake: \$265 120mm Medium: 216mm \$525 Large: \*Please note, medium may not fit all ash