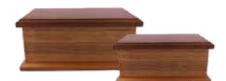

# Timber urns

Form & Grace Momento (Timber)

Available in: mountain ash, and ebony veneer

Large: 148x318mm \$695

# Australian Timber Urn Series (Timber) Available in: Tasmanian oak, and blackwood

Small\*: 120x280mm \$450

Large: 155x310mm \$595

\*Please note, small may not fit all ash