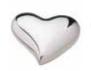

#### LoveUrn Heart Series (Brass)

Available in: silver, gold, indigo speckled, elegant floral, and rainbow. Stand available in bronze or pewter

Keepsake: 76mm \$160 Stand: 60mm \$45