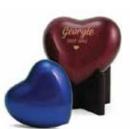

#### LoveUrn Heart Series (Brass)

Available in: silver, gold, indigo speckled, elegant floral, and rainbow. Stand available in bronze or pewter

Keepsake: 76mm \$160 Stand: 60mm \$45