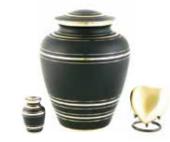

Silver Soul Bird Series (Brass) Available in: male (left), and female (right)

\$130 Keepsake: 57mm Large: 200mm \$695

LoveUrn Classic Series (Brass) Elegant pewter, and ornate floral

Keepsake: 76mm \$130

\$675 Large pewter: 216mm Large floral: 216mm \$695

LoveUrn Classic Series (Brass)

Mother of pearl

Keepsake: 76mm \$125 \$295 Medium: 120mm 216mm \$595 Large: \*Please note, medium may not fit all ash