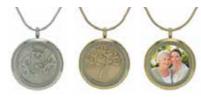

#### Treasure by LoveUrn

Available in: loverose, heart rose gold, tree of life, butterfly, and wings of hope in pearl, pink and blue

Loverose, and heart rose gold: \$450
Tree of life, and all butterflies: \$490