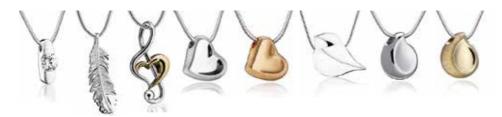

#### Treasure by LoveUrn

Available in: hope, feather, treble clef, leaning heart silver, leaning heart gold-plated, soul bird, teardrop silver, and teardrop gold-plated

Leaning heart silver: \$370

Hope, feather, treble clef \$400

Heart gold, soul bird, and teardrop silver: \$400

Teardrop gold: \$450