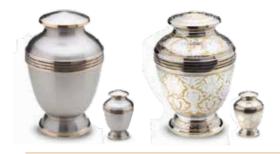

\$675 Large pewter: 216mm Large floral: 216mm \$695

LoveUrn Classic Series (Brass)

Mother of pearl

Keepsake: 76mm \$125 \$295 Medium: 120mm 216mm \$595 Large: \*Please note, medium may not fit all ash