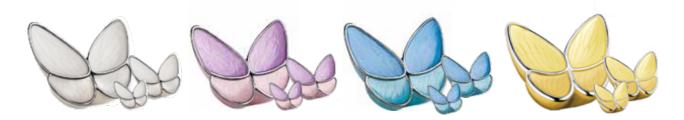

#### Wings of Hope Series (Brass)

Available in pearl, lavender, blue, and yellow

\$140 Keepsake: 76mm \$375 Medium: 120mm 216mm \$695 Large:

\*Please note, medium may not fit all ash