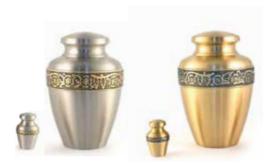

 Keepsake:
 71mm
 \$70

 Large:
 244mm
 \$495

Leaf Series (Brass)

Available in: emerald, and midnight

 Keepsake:
 76mm
 \$105

 Large:
 254mm
 \$395

Elite Series (Brass)

Available in: onyx gold only