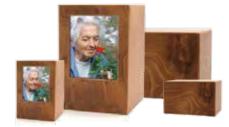

#### Photo Box Series (Brass)

Available in: natural, cherry, and black (black not available in a solid MDF box)

Keepsake photo:127mm\$115Large photo:273mm\$190Keepsake box:127mm\$75Large box:235mm\$135

\*Please note, keepsake may not fit all ash