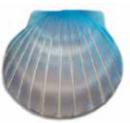

#### Shell Urn (Paper)

Hand crafted from biodegradable paper. When placed in the water it will briefly float then sink. Available in: sand, and aqua

Large: 406mm \$595