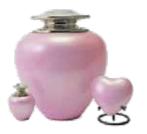

#### Satori Series (Brass)

Available in: pink, ocean, and pearl

51mm \$105 Keepsake: \$180 Heart\*: 74mm \$590 Large: 185mm