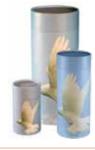

#### Scattering Tube (Paper)

Available in: ocean sunset<sup>^</sup>, dove<sup>^</sup>, silver linings<sup>^</sup>, roses, forest, the 19th hole, and butterfly

Mini: 76mm \$55 Medium^: 74mm \$80 Large: 251mm \$100

'medium only available in ocean sunset, dove, and silver linings

\*Please note, mini and medium may not fit all ash