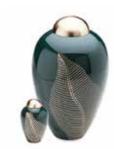

 Keepsake:
 71mm
 \$70

 Large:
 244mm
 \$495

Leaf Series (Brass)

Available in: emerald, and midnight

 Keepsake:
 76mm
 \$105

 Large:
 254mm
 \$395

Elite Series (Brass)

Available in: onyx gold only