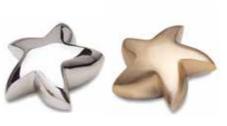

# Classic Series (Brass)

Available in pewter only

Keepsake: \$40 71mm Large: 262mm \$295

LoveUrn Star Series (Brass)

Available in: silver, and gold

One size: 89mm \$150