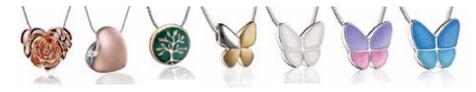

#### Treasure by LoveUrn

Available in: loverose, heart rose gold, tree of life, butterfly, and wings of hope in pearl, pink and blue

Loverose, and heart rose gold: \$450
Tree of life, and all butterflies: \$490