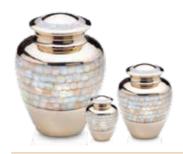

\$675 Large pewter: 216mm Large floral: 216mm \$695

LoveUrn Classic Series (Brass)

Mother of pearl

Keepsake: 76mm \$125 \$295 Medium: 120mm 216mm \$595 Large: \*Please note, medium may not fit all ash