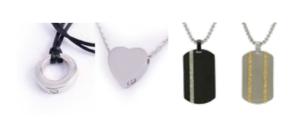

### Stainless Steel Necklaces

Available in: circle, heart, and tag in onyx or pewter

Circle, and heart: \$150 Tag: \$195