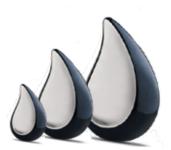

#### Wings of Hope Series (Brass)

Available in pearl, lavender, blue, and yellow

\$140 Keepsake: 76mm \$375 Medium: 120mm 216mm \$695 Large:

\*Please note, medium may not fit all ash