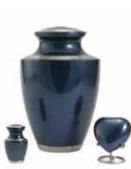

 Keepsake:
 71mm
 \$70

 Large:
 244mm
 \$495

Leaf Series (Brass)

Available in: emerald, and midnight

 Keepsake:
 76mm
 \$105

 Large:
 254mm
 \$395

Elite Series (Brass)

Available in: onyx gold only