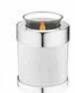

# Tealight Series (Brass)

Available in: art deco, classic series pewter, classic series mother of pearl, blessings series pearl, blessings series midnight, and rainbow

Keepsake: 127mm \$175