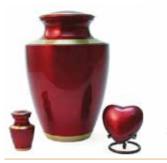

 Keepsake:
 69mm
 \$50

 Heart\*:
 69mm
 \$185

 Large:
 229mm
 \$425

Tear Drop Series (Brass) Available in: midnight only

Keepsake: 76mm \$130 Medium: 152mm \$300 Large: 254mm \$695 \*Please note, medium may not fit all ash