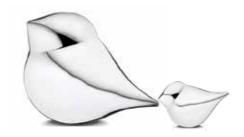

Silver Soul Bird Series (Brass) Available in: male (left), and female (right)

\$130 Keepsake: 57mm Large: 200mm \$695

LoveUrn Classic Series (Brass) Elegant pewter, and ornate floral

Keepsake: 76mm \$130