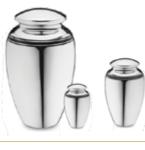

 Keepsake:
 71mm
 \$70

 Large:
 244mm
 \$495

Leaf Series (Brass)

Available in: emerald, and midnight

 Keepsake:
 76mm
 \$105

 Large:
 254mm
 \$395

Elite Series (Brass)

Available in: onyx gold only