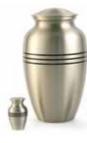

Silver Soul Bird Series (Brass) Available in: male (left), and female (right)

\$130 Keepsake: 57mm Large: 200mm \$695

LoveUrn Classic Series (Brass) Elegant pewter, and ornate floral

Keepsake: 76mm \$130

\$675 Large pewter: 216mm Large floral: 216mm \$695

LoveUrn Classic Series (Brass)

Mother of pearl

Keepsake: 76mm \$125 \$295 Medium: 120mm 216mm \$595 Large: \*Please note, medium may not fit all ash