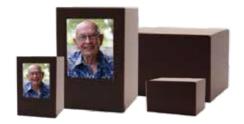

#### Photo Box Series (Brass)

Available in: natural, cherry, and black (black not available in a solid MDF box)

Keepsake photo:127mm\$115Large photo:273mm\$190Keepsake box:127mm\$75Large box:235mm\$135

\*Please note, keepsake may not fit all ash