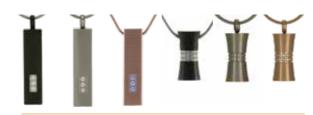

#### Memory of a Lifetime

Available in: column or hourglass, both in rose, pewter, and black.

AII: \$150