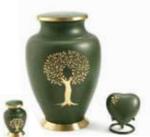

#### Aria Series (Brass)

Available in: butterfly, dolphin, rose, and tree of life

Keepsake: 51mm \$70 74mm \$185 Heart\*: 251mm \$570 Large: