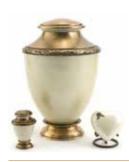

\$675 Large pewter: 216mm Large floral: 216mm \$695

LoveUrn Classic Series (Brass)

Mother of pearl

Keepsake: 76mm \$125 \$295 Medium: 120mm 216mm \$595 Large: \*Please note, medium may not fit all ash