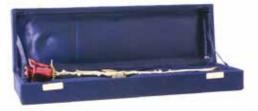

#### Rose Series (Brass)

Available in: crimson, bronze, and pewter. Displayed in a velvet box.

One size: 343mm \$190