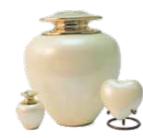

#### Satori Series (Brass)

Available in: pink, ocean, and pearl

51mm \$105 Keepsake: \$180 Heart\*: 74mm \$590 Large: 185mm