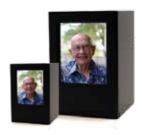

#### Photo Box Series (Brass)

Available in: natural, cherry, and black (black not available in a solid MDF box)

Keepsake photo:127mm\$115Large photo:273mm\$190Keepsake box:127mm\$75Large box:235mm\$135

\*Please note, keepsake may not fit all ash